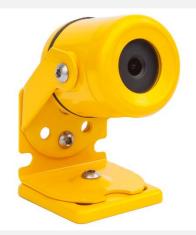

### CC02-TVI

# HD-TVI All Weather Industrial Camera

## **Features**

1080P Resolution at 30 FPS

Vibration Resistant

Titanium Alloy Housing

Extreme Temperature Rating

IP68 All Weather Housing

Auto Day / Night Function

### **Description**

The CC02-TVI camera is uniquely designed to meet the rugged environmental demands of heavy industry. The virtually indestructible titanium alloy housing ensures long camera life by shielding the imaging components from dust, moisture, vibration and extreme temperatures.

The vibration resistance of the CC02-TVI is unsurpassed. Independent vibration testing has proven the CC02-TVI's ability to stand up to the stresses caused by industrial machinery.

#### Specifications **CC02TVI Series** Image Sensor 1/2.7" CMOS Progressive Scan Sensor Total/Effective Pixels $2066(H) \times 1100(V) = 2.27M / 1930(H) \times 1088(V) = 2.09M$ 1080P (1920 x 1080) / 30 FPS Resolution Illumination 0.5 Lux S/N Ratio More than 40 dB (AGC Off) Day/Night Function Auto (ICR) **Backlight Compensation** Off/On (Auto) Digital Noise Reduction 2D DNR White Balance Auto 2.9, 4.3, 6.0, 8.0, 12.0 & 16.0mm available Lens Sync System Internal 1 Vp-p / 75 ohms Video Output **NEMA Rating** IP 68 Housing Titanium Alloy with Safety Yellow Powder Coat Tri-Axial Mount included **Bracket** 12V DC (Power supply included) / 24V AC Optional Power **Power Consumption** 150mA Max. Dimensions 2.36 x 2.75 x 4.26" -76F ~ +140F (-60C ~ +60C) Operation Temp. Weight 1.76 lbs