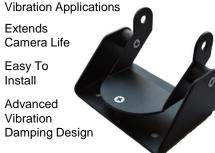

+140F (-60C ~ +60C) Operation Temp. Weight 1.76 lbs

| CC02TVI Part Numbers for Ordering: |            |               |
|------------------------------------|------------|---------------|
| Lens Size                          | 12V DC     | 24V AC        |
| 2.9mm Lens                         | CC02TVI-29 | CC02TVI-29-24 |
|                                    |            |               |
| 4.3mm Lens                         | CC02TVI-43 | CC02TVI-43-24 |
| 6.0mm Lens                         | CC02TVI-6  | CC02TVI-6-24  |
| 8.0mm Lens                         | CC02TVI-8  | CC02TVI-8-24  |
| 12.0mm Lens                        | CC02TVI-12 | CC02TVI-12-24 |
| 16.0mm Lens                        | CC02TVI-16 | CC02TVI-16-24 |

### **VM-1 Vibration Mount**

NEW - Optional Mount for Very High