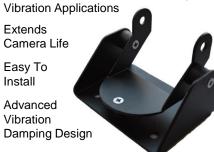

### **VM-1 Vibration Mount**

NEW - Optional Mount for Very High

| CC02TVI Part Numbers for Ordering: |            |               |
|------------------------------------|------------|---------------|
| Lens Size                          | 12V DC     | 24V AC        |
| 2.9mm Lens                         | CC02TVI-29 | CC02TVI-29-24 |
| 3.6mm Lens                         | CC02TVI-36 | CC02TVI-36-24 |
| 4.3mm Lens                         | CC02TVI-43 | CC02TVI-43-24 |
| 6.0mm Lens                         | CC02TVI-6  | CC02TVI-6-24  |
| 8.0mm Lens                         | CC02TVI-8  | CC02TVI-8-24  |
| 12.0mm Lens                        | CC02TVI-12 | CC02TVI-12-24 |
| 16.0mm Lens                        | CC02TVI-16 | CC02TVI-16-24 |