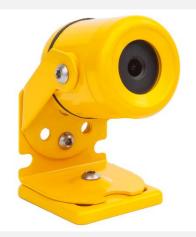

### CC02-TVI

# HD-TVI All Weather Industrial Camera

### **Description**

The CC02-TVI camera is uniquely designed to meet the rugged environmental demands of heavy industry. The virtually indestructible titanium alloy housing ensures long camera life by shielding the imaging components from dust, moisture, vibration and extreme temperatures.

The vibration resistance of the CC02-TVI is unsurpassed. Independent vibration testing has proven the CC02-TVI's ability to stand up to the stresses caused by industrial machinery.

#### Specifications CC02TVI Series Image Sensor 1/2.7" CMOS Progressive Scan Sensor Total/Effective Pixels $2066(H) \times 1100(V) = 2.27M / 1930(H) \times 1088(V) = 2.09M$ Resolution 1080P (1920 x 1080) / 30 FPS Illumination 0.5 Lux S/N Ratio More than 40 dB (AGC Off) Day/Night Function Auto (ICR) Backlight Compensation Off/On (Auto) Digital Noise Reduction 2D DNR White Balance Auto 2.9, 3.6, 4.3, 6.0, 8.0, 12.0 & 16.0mm available Lens Internal Sync System Video Output 1 Vp-p / 75 ohms NEMA Rating IP 68 Housing Titanium Alloy with Safety Yellow Powder Coat Bracket Tri-Axial Mount included 12V DC (Power supply included) / 24V AC Optional Power Power Consumption 150mA Max. Dimensions 2.36 x 2.75 x 4.26" -76F ~ +140F (-60C ~ +60C) Operation Temp. 1.76 lbs Weight