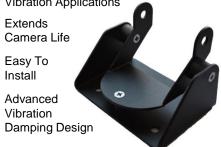

#### **VM-1 Vibration Mount**

NEW - Optional Mount for Very High Vibration Applications

| Specifications    | CC02                                           |  |
|-------------------|------------------------------------------------|--|
| Image Sensor      | 1/3" High Resolution CCD                       |  |
| Resolution        | 700 TV Lines                                   |  |
| Illumination      | 0.01 Lux / F1.8                                |  |
| S/N Ratio         | More than 48 dB                                |  |
| Lens              | 2.9, 3.6, 4.3, 6.0, 8.0, 12.0, 16.0mm avail.   |  |
| Sync System       | Internal                                       |  |
| Video Output      | 1 Vp-p / 75 ohms                               |  |
| NEMA Rating       | IP 68                                          |  |
| Housing           | Titanium Alloy with Gun Metal Grey Powder Coat |  |
| Bracket           | Tri-Axial Mount included                       |  |
| Power             | 12V DC or 24V AC                               |  |
| Power Consumption | 300mA (Power supply included)                  |  |
| Dimensions        | 2.36 x 2.75 x 4.26"                            |  |
| Operation Temp.   | -76F ~ +140F (-60C ~ +60C)                     |  |
| Weight            | 1.76 lbs                                       |  |