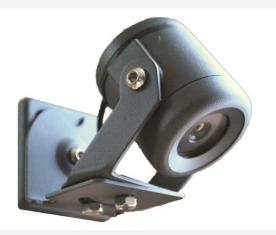

#### **Description**

The CC02 camera is uniquely designed to meet the rugged environmental demands of heavy industry. The virtually indestructible titanium alloy housing ensures long camera life by shielding the imaging components from dust, moisture, vibration and extreme temperatures.

The vibration resistance of the CC02 is unsurpassed. Independent vibration testing has proven the CC02's ability to stand up to the stresses caused by industrial machinery. The specially sealed housing, which is IP-68 rated according to NEMA, prevents dust and water penetration.