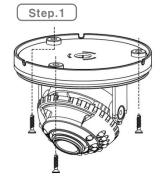

#### Accessories

Mounting screws

L-wrench

LEFT O RIGHT DOWN

OSD (Option)

Power input (DC 12V)

MAIN Video output