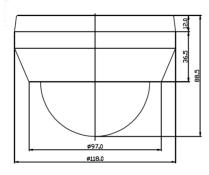

#### **Dimensions**

#### Part name & Dimension

#### **Specifications**

| Image Sensor          | 1/2.8" Sony Exmor CMOS image sensor                                          |
|-----------------------|------------------------------------------------------------------------------|
| Resolution            | 1080P                                                                        |
| Scanning System       | Progressive                                                                  |
| Video Output          | Universal AHD, CVI, TVI: 1080P, 720P<br>Analog: NTSC/ PAL CVBS               |
| S/N Ratio             | More than 50dB (AGC off)                                                     |
| Min. Illumination     | Color : 1.0 lux, BW : 0.5 lux,<br>Color DSS : 0.002 lux, BW DSS : 0.0008 lux |
| D-WDR                 | Off/0~8                                                                      |
| SENS-UP               | Off/X2 - X30                                                                 |
| Backlight             | Off/BLC/HSBLC                                                                |
| DNR                   | Off/Low/Middle/High                                                          |
| Privacy Mask          | 4 Masks                                                                      |
| Motion Detection      | Off/On                                                                       |
| Power Source          | DC12V ±10%                                                                   |
| Power Consumption     | Max 4.0 Watt                                                                 |
| Operating Temperature | -10℃ to 50℃                                                                  |
| Operating Humidity    | 10% to 85%                                                                   |
| Lens                  | 2.8~12mm DC auto iris megapixel lens (ICR)                                   |
| Dimension/mm          | 118(W) X 88.5(H), Dome Ф80                                                   |
| Weight/g              | Approx. 1310                                                                 |