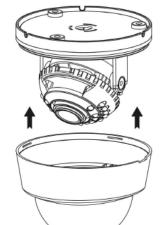

#### Installation

Step.3

Please tighten up 3pcs of fixed screws by L-wrench after closing dome cover.