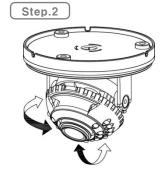

#### Installation

Step.3

Please tighten up 3pcs of fixed screws by L-wrench after closing dome cover.