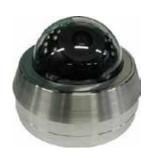

CC06-TD12VF-X HDTVI Dome Camera 2.8-12mm Lens

CC06-ND12VF
IP Network Dome Camera
2.8-12mm Lens

**SVD-2400 Series**Digital Video Recorder
4,8,16,32 Channels

**SVN-2500 Series** Network Video Recorder 4, 8, 16, 32, 64 Channels