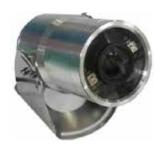

## **AISI SS316 STAINLESS STEEL CAMERAS**

CC06-HB23F Analog Bullet Camera 2.3mm Lens

CC06-HB36F Analog Bullet Camera 3.6mm Lens

CC06-HBU36F-K
Analog Underwater Bullet Camera
3.6mm Lens

CC06-TB12VF-M HDTVI Bullet Camera 2.8-12mm Lens