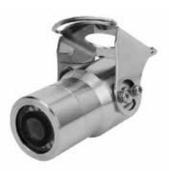

## **AISI SS316 STAINLESS STEEL CAMERAS**

CC06-HB23F Analog Bullet Camera 2.3mm Lens

CC06-HB36F Analog Bullet Camera 3.6mm Lens

CC06-HBU36F-K
Analog Underwater Bullet Camera
3.6mm Lens

CC06-TB12VF-M HDTVI Bullet Camera 2.8-12mm Lens