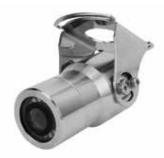

## **AISI SS316 STAINLESS STEEL CAMERAS**

CC06-HB23F Analog Bullet Camera 2.3mm Lens

CC06-HB36F Analog Bullet Camera 3.6mm Lens

CC06-HBU36F-K
Analog Underwater Bullet Camera
3.6mm Lens

CC06-TB12VF-M HDTVI Bullet Camera 2.8-12mm Lens