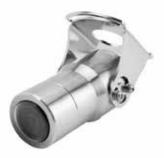

## **AISI SS316 STAINLESS STEEL CAMERAS**

CC06-HB23F Analog Bullet Camera 2.3mm Lens

CC06-HB36F Analog Bullet Camera 3.6mm Lens

CC06-HBU36F-K
Analog Underwater Bullet Camera
3.6mm Lens

CC06-TB12VF-M HDTVI Bullet Camera 2.8-12mm Lens