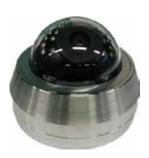

CC06-TD12VF-X HDTVI Dome Camera 2.8-12mm Lens

CC06-ND12VF
IP Network Dome Camera
2.8-12mm Lens

**SVD-2400 Series**Digital Video Recorder
4,8,16,32 Channels

**SVN-2500 Series** Network Video Recorder 4, 8, 16, 32, 64 Channels